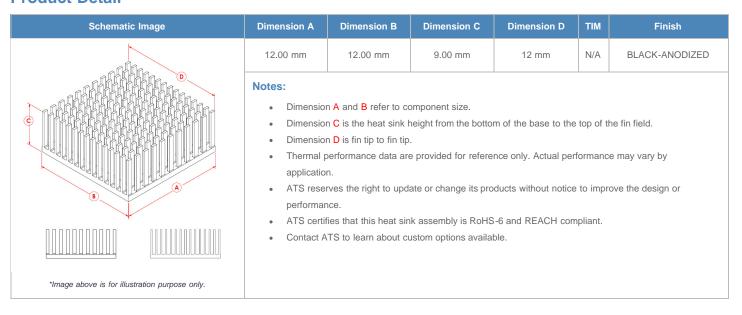

**

| AIR VELOCITY       |               | @200 LFM<br>1.0 M/S | @300 LFM<br>1.5 M/S | @400 LFM<br>2.0 M/S | @500 LFM<br>2.5 M/S | @600 LFM<br>3.0 M/S | @700 LFM<br>3.5 M/S | @800 LFM<br>4.0 M/S |
|--------------------|---------------|---------------------|---------------------|---------------------|---------------------|---------------------|---------------------|---------------------|
| THERMAL RESISTANCE | Unducted Flow | 30.08 °C/W          | 24.9 °C/W           | 21.8 °C/W           | 19.6 °C/W           | 18.1 °C/W           | 16.8 °C/W           | 15.8 °C/W           |
|                    | Ducted Flow   | 20.5                | 17.3                | 15.3                | 13.9                | 12.8                | 12                  | 11.3                |

## **Product Detail**